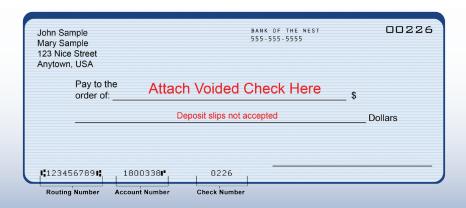

## ELECTRONIC FUNDS TRANSFER AUTHORIZATION FOR BANK ACCOUNT AUTHORIZATION

| I (we) hereby authorize                                                                                                                                       |                     |                       | (business name) to initiate debit entries to my |                       |           |  |
|---------------------------------------------------------------------------------------------------------------------------------------------------------------|---------------------|-----------------------|-------------------------------------------------|-----------------------|-----------|--|
| (our) Checking or Savings Account indicated below. To properly affect the cancellation of this agreement, I (we) are required to give 10 days written notice. |                     |                       |                                                 |                       |           |  |
| Credit Union Members: Please of                                                                                                                               | contact your Credit | Union to verify accou | ınt and routing r                               | numbers for automatic | payments. |  |
| Your Name                                                                                                                                                     | Phone #             |                       |                                                 |                       |           |  |
| ddress                                                                                                                                                        |                     | City                  |                                                 | State                 | Zip       |  |
| Bank or Credit Union Name                                                                                                                                     |                     |                       |                                                 |                       |           |  |
| Bank or Credit Union Address                                                                                                                                  | City                | State                 | Zip                                             | Checking              | Savings   |  |
| Routing Transit Number (see sample below)                                                                                                                     |                     | Account               | Account Number (see sample below)               |                       |           |  |
| Signature                                                                                                                                                     |                     | Date                  |                                                 |                       |           |  |
| Check if you wish to make online pa                                                                                                                           | ayments             |                       |                                                 |                       |           |  |
|                                                                                                                                                               |                     |                       |                                                 |                       |           |  |